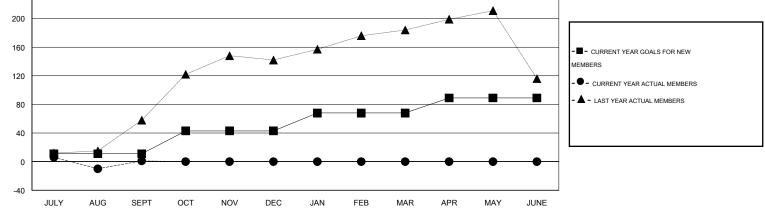

## LOCATION REP OF BANGLADESH

 $\mathsf{GMT} \mathsf{ CA} \ \mathbf{6}$ 

|               |                  | Clubs            |                  |                  | Members               |                    |                                     |                    |                  |
|---------------|------------------|------------------|------------------|------------------|-----------------------|--------------------|-------------------------------------|--------------------|------------------|
|               | RESU             | TS FOR 2014-2015 |                  |                  | RESULTS FOR 2014-2015 |                    |                                     |                    |                  |
| QUARTER       | NEW CLUB<br>GOAL | NEW CLUBS        | DROPPED<br>CLUBS | NET<br>GAIN/LOSS | QUARTER               | NEW MEMBER<br>GOAL | CHARTER AND<br>NEW MEMBERS<br>ADDED | DROPPED<br>MEMBERS | NET<br>GAIN/LOSS |
| JULY/AUG/SEPT | 1                | 0                | 0                | 0                | JULY/AUG/SEPT         | 11                 | 39                                  | 38                 | 1                |
| OCT/NOV/DEC   | 1                | 0                | 0                | 0                | OCT/NOV/DEC           | 32                 | 0                                   | 0                  | 0                |
| JAN/FEB/MAR   | 1                | 0                | 0                | 0                | JAN/FEB/MAR           | 25                 | 0                                   | 0                  | 0                |
| APR/MAY/JUNE  | 1                | 0                | 0                | 0                | APR/MAY/JUNE          | 21                 | 0                                   | 0                  | 0                |