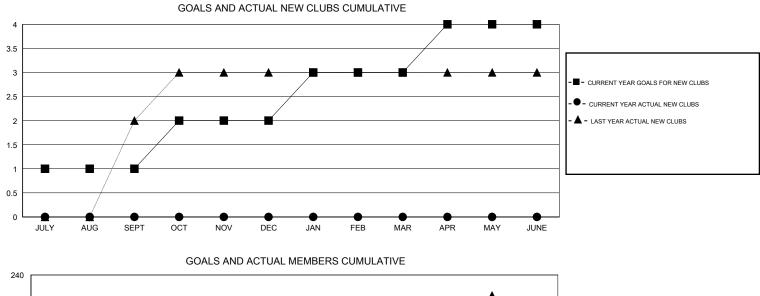

## LOCATION REP OF BANGLADESH

 $\mathsf{GMT} \mathsf{ CA} \ \mathbf{6}$ 

|               |                  | Clubs            |                  |                  | Members               |                    |                                     |                    |                  |
|---------------|------------------|------------------|------------------|------------------|-----------------------|--------------------|-------------------------------------|--------------------|------------------|
|               | RESU             | TS FOR 2014-2015 |                  |                  | RESULTS FOR 2014-2015 |                    |                                     |                    |                  |
| QUARTER       | NEW CLUB<br>GOAL | NEW CLUBS        | DROPPED<br>CLUBS | NET<br>GAIN/LOSS | QUARTER               | NEW MEMBER<br>GOAL | CHARTER AND<br>NEW MEMBERS<br>ADDED | DROPPED<br>MEMBERS | NET<br>GAIN/LOSS |
| JULY/AUG/SEPT | 1                | 0                | 0                | 0                | JULY/AUG/SEPT         | 11                 | 39                                  | 38                 | 1                |
| OCT/NOV/DEC   | 1                | 0                | 0                | 0                | OCT/NOV/DEC           | 32                 | 0                                   | 0                  | 0                |
| JAN/FEB/MAR   | 1                | 0                | 0                | 0                | JAN/FEB/MAR           | 25                 | 0                                   | 0                  | 0                |
| APR/MAY/JUNE  | 1                | 0                | 0                | 0                | APR/MAY/JUNE          | 21                 | 0                                   | 0                  | 0                |